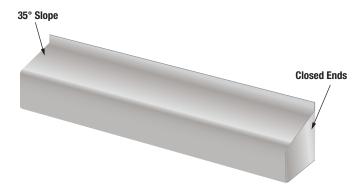

- #304 polished Stainless steel cover
- Sloped so water runs off after a spray
- 35 degree slope standard
- Adds further protection to internal components
- Fits snug over the standard 8100 series aluminum cover
- 8300 cover measures 3.97" longer than DOW
- Non handed
- Plastic insert required to cover hole in non-used handed notching