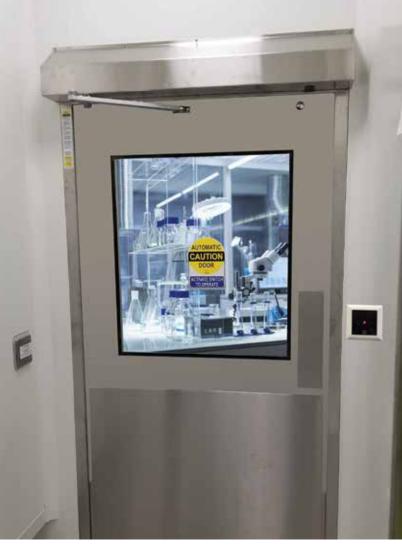

## 8300 Series

## Swing door operator for clean room environments

The 8300 series utilizes the exact same mechanisms as record-usa's proven 8100 series including the same back plate, arm and internal operating mechanisms. However, in order to best meet the stringent cleansing requirements of clean room environments, the 8300 series is provided as standard with a sloped, stainless steel cover that allows either a quick wipe down or a thorough hose spray.